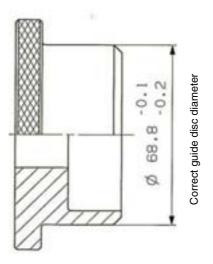

In some cases the guide disc has a diameter of ø64.8 mm and the fuel valve bore has a diameter of ø69 mm.

However, in order to align the grinding tool in the most optimum way and thereby ensure even grinding of the valve seat, the correct guide disc should have a diameter of ø68.8 mm. (Encl.1, Fig. 2)

## Encl. 1 for SL06-462/NJC

Fig. 1

Fig. 2

Encl. 2 for SL06-462/NJC

| Order form – Guide Disc                                                             |              |                       |       |
|-------------------------------------------------------------------------------------|--------------|-----------------------|-------|
| After filling out the order form, please send as fax to:                            |              |                       |       |
| MAN B&W Diesel A/S, Copenhagen, Denmark<br>Fax No.: +45 33 85 10 49 att: Dept. 4210 |              |                       |       |
| Please forward below Guide Disc, part no. 5031404-4 to the below address.           |              |                       |       |
| Ø 68.8 -0.1<br>Ø 68.8 -0.2                                                          |              |                       |       |
| Ship name:                                                                          | Engine type: | IMO No. / Lloyds No.: | Date: |
| Shipowners reference:                                                               |              |                       |       |
|                                                                                     |              |                       |       |
| Delivery address for tool update:                                                   |              |                       |       |
|                                                                                     |              |                       |       |
|                                                                                     |              |                       |       |
|                                                                                     |              |                       |       |
|                                                                                     |              |                       |       |