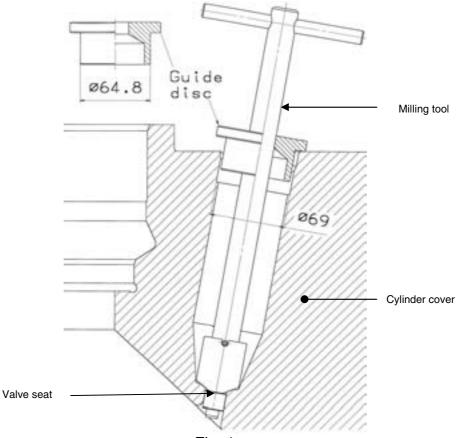

## Discordance between guide tool and fuel valve bore, L/S60-70MC-C Action Code: WHEN CONVENIENT

**Dear Sirs** 

Upon a routine check, we have discovered a discordance between the guide disc for the Milling Tool for Fuel Valve Bore and the fuel valve bore in the Cylinder Cover for the engine types L/S60MC-C and L/S70MC-C. (Encl. 1, Fig. 1)

In some cases the guide disc has a diameter of ø64.8 mm and the fuel valve bore has a diameter of ø69 mm.

However, in order to align the grinding tool in the most optimum way and thereby ensure even grinding of the valve seat, the correct guide disc should have a diameter of ø68.8 mm. (Encl.1, Fig. 2)

## Encl. 1 for SL06-462/NJC

Fig. 1

Fig. 2

Encl. 2 for SL06-462/NJC

| Order form – Guide Disc                                                             |              |                       |       |
|-------------------------------------------------------------------------------------|--------------|-----------------------|-------|
| After filling out the order form, please send as fax to:                            |              |                       |       |
| MAN B&W Diesel A/S, Copenhagen, Denmark<br>Fax No.: +45 33 85 10 49 att: Dept. 4210 |              |                       |       |
| Please forward below Guide Disc, part no. 5031404-4 to the below address.           |              |                       |       |
| Ø 68.8 -0.1<br>Ø 68.8 -0.2                                                          |              |                       |       |
| Ship name:                                                                          | Engine type: | IMO No. / Lloyds No.: | Date: |
| Shipowners reference:                                                               |              |                       |       |
|                                                                                     |              |                       |       |
| Delivery address for tool update:                                                   |              |                       |       |
|                                                                                     |              |                       |       |
|                                                                                     |              |                       |       |
|                                                                                     |              |                       |       |
|                                                                                     |              |                       |       |